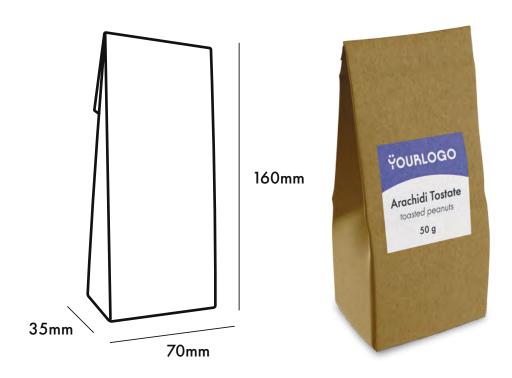

# **EASY**

Practical and completely eco-friendly, Easy is the ideal solution for tackling the challenges of modernity.

This product is designed for all those establishments that prioritize sustainability and ensures easier disposal.

It features elegant paper packaging that can be customized with your logo to meet all your needs.

## **EASY FEATURES**

materials: paper bag available in two colors,

with a food-grade pouch inside.

freshness seal: heat-sealed food-grade pouch.

customization: fully customizable matte paper label, avai-

lable in different colors and with your brand logo.