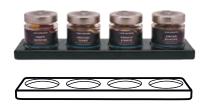

## Expo 4x Minibar

An Exhibitor for four jars from the Divinità or Opera line, arranged on a single level. Equipped with scratch-resistant rubber feet.

L:345 mm P:95 mm A:20 mm