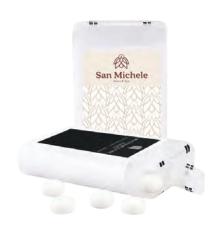

# PLASTIC CASE CANDY BOX

PET blister with snap opening to enhance your guests' stay with delicious welcome sweets.

materials: PET case with snap opening. save freshness: individually sealed with protective film.

customization: four-colour transfer on one

side.

full weight: 14 g.

contents: mint flavored dragées.