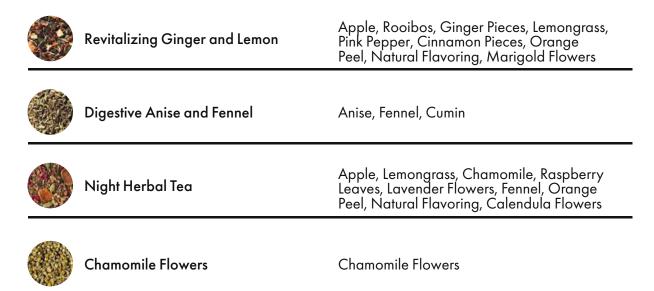

# INFUSIONS CATALOG

green tea

Also known as non-fermented tea, the leaves undergo no oxidation. They retain their green color, producing a clear and fragrant infusion.

black tea

3-5 min 85°/95°

This tea undergoes complete oxidation, resulting in a smooth and strong flavor. Rich in caffeine, it is produced in countries where strong teas are preferred, often replacing coffee.

rooibos

Naturally caffeine-free, rooibos is a plant from South Africa, rich in antioxidants. Its sweet flavor and lack of caffeine make it suitable for children and pregnant women.

herbal tea

Beneficial infusions made from a blend of up to six herbal plants, each providing an action principle aimed at benefiting the body. Typically, herbal teas do not contain caffeine.

infusions

5-10 min \$\int 90\cdot/95\cdot\$

Infusions differ from herbal teas in that all ingredients come from the same plant and include both flowers and leaves. They can be made from fruits or flowers.

## green tea

| Gunpoweder Temple of Heaven | Gunpoweder Temple of Heaven                                                                                       |
|-----------------------------|-------------------------------------------------------------------------------------------------------------------|
| Ginger & Lemon              | Green Tea 77%, Lemongrass, Ginger<br>Pieces, Natural Flavor, Lemon Zest                                           |
| Violette & Raspberry        | Green Tea 94%, Flavoring, Freeze-Dried<br>Raspberry Pieces, Whole Freeze-Dried<br>Raspberries, Cornflower Flowers |

## black tea

|   | Bergamot                | Black Tea, Organic, Bergamot Flavoring                                                                                       |
|---|-------------------------|------------------------------------------------------------------------------------------------------------------------------|
|   | Red Fruits Santa Berry  | Black Tea 69%, Orange Peel, Almonds, Cranberries, Cardamom, Strawberry, Raspberries                                          |
|   | Caramel                 | Black Tea with 10% Caramel Cubes, Flavoring                                                                                  |
| 5 | Mango and Passion Fruit | Black Tea 55%, Green Tea 20%, Pineapple,<br>Papaya, Mango, Ginger, Flavorings, Mari-<br>gold Flowers, and Cornflower Flowers |
|   | English Breakfast       | Organic Black Tea                                                                                                            |
|   | Black Chai              | Black Tea, Black Chai                                                                                                        |

## rooibos

| Chocolate and Coconut        | Rooibos, Coconut, Cocoa, Cho-<br>colate Drops, Flavoring                                       |
|------------------------------|------------------------------------------------------------------------------------------------|
| Almonds, Apple, and Cinnamon | Rooibos, Apple, Almonds, Cinnamon,<br>Cinnamon Sticks, Flavoring, Safflower                    |
| Blueberries and Ginger       | Rooibos, Lemongrass, Ginger, Natural Flavo-<br>ring, Cornflower Flowers, Freeze-Dried Currants |
| Good Mood                    | Rooibos, Pineapple, Currants, Papaya, Flavoring, Marigold Flowers, Vanilla Pieces              |

## infusions

| Mango and Mint         | Flavored Apple, Sweetened Pineapple,<br>Candied Papaya, Goji Berries, Lemongrass,<br>Mint Leaves, Red Rose |
|------------------------|------------------------------------------------------------------------------------------------------------|
| Hibiscus Tea (Karkadè) | Whole Hibiscus Flowers                                                                                     |
| Ancient Love           | Hibiscus Flowers, Rose Hip Peels, Apple, Elderberries, Blackberry, Strawberry, Raspberry                   |

## tisane

## detox line

| DepuraTea   | Rooibos, Fennel, Moringa Leaves,<br>Peppermint, Rose Hip Peels, Hibi-<br>scus Flowers, Apple, Orange Peel         |
|-------------|-------------------------------------------------------------------------------------------------------------------|
| SlimTea     | Green Tea 77%, Lemongrass, Ginger Pieces, Natural Flavoring, Lemon Zest                                           |
| DrainingTea | Green Tea 94%, Flavoring, Freeze-Dried<br>Raspberry Pieces, Whole Freeze-Dried<br>Raspberries, Cornflower Flowers |