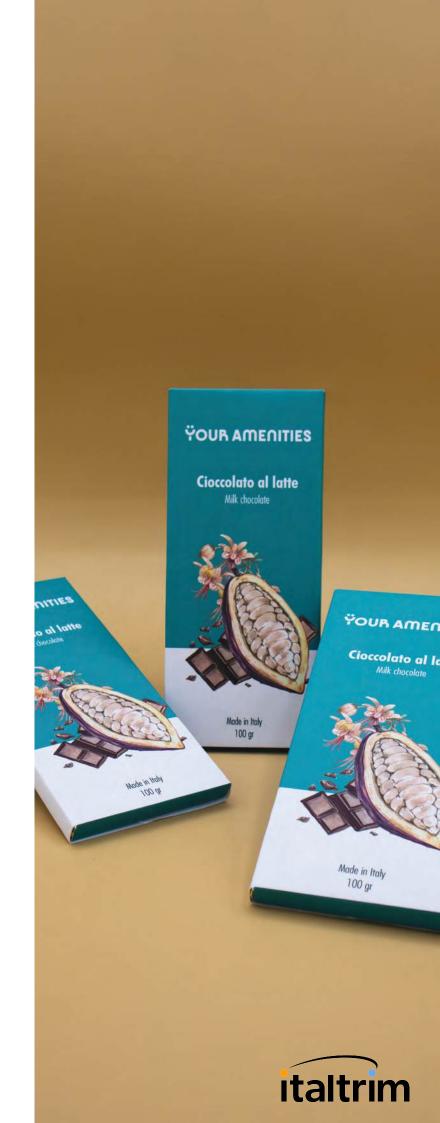

## CHOCO

What could be better than a delightful piece of chocolate upon returning to a hotel room?

Our Choco line will surprise the taste buds of your most indulgent guests. An elegant cardboard box, fully customizable with color, logo, and brand of your hotel, encases a bar of either milk or dark chocolate.

## Choco

materials: external cardboard and edible

paper.

customization: fully customizable outer car-

dboard.

**weight:** 100 g.

contenuts: milk or dark chocolate bar