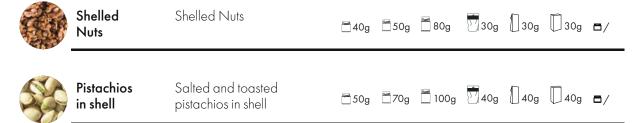

## dried fruit

| (X) | BBQ<br>Cashews       | Shelled Cashews Fried with BBQ Seasoning | <u></u> 60g  | ₹ 90g            | 150g   | ₩ 40g        | [] 50g | 50g | 5/           |
|-----|----------------------|------------------------------------------|--------------|------------------|--------|--------------|--------|-----|--------------|
|     | Toasted<br>Cashews   | Shelled, Toasted, and<br>Salted Cashews  | <b>≝</b> 60g | <sup>™</sup> 90g | 150g   | ₩ 40g        | [] 50g | 50g | <b>a</b> /   |
|     | Paprika<br>Peanuts   | Paprika-Covered Peanuts                  | <u>™</u> 60g | <sup>™</sup> 90g | 160g   | <b>1</b> 60g | [] 50g | 50g | <b>a</b> /   |
|     | Peanuts<br>in Shell  | Toasted Peanuts in Shell                 | <b>≅</b> 20g | <b>□</b> 30g     | 60g    | ₹ 20g        | 15g    | 15g | <b>5</b> /   |
|     | Shelled<br>Peanuts   | Toasted Shelled Peanuts                  | <b>≅</b> 60g | <b>=</b> 90g     | 160g   | ₩ 60g        | 50g    | 50g | <b>□</b> 15g |
|     | Toasted<br>Chickpeas | Toasted Chickpeas                        | <b>6</b> 0g  | ₹90g             | 160g   | <b>Ö</b> 60g | [] 50g | 50g | <b>a</b> /   |
|     | Smoked<br>Almonds    | Shelled, Toasted, and<br>Smoked Almonds  | <b>≅</b> 60g | <b>=</b> 90g     | 150g   | ₩ 40g        | [] 50g | 50g | <b>a</b> /   |
| No. | Toasted<br>Almonds   | Shelled, Toasted, and<br>Salted Almonds  | <b>ॉ</b> 60g | <b>=</b> 90g     | 150g   | ₩ 40g        | [] 50g | 50g | <b>=</b> /   |
|     | Toasted<br>Hazelnuts | Shelled, Toasted<br>Hazelnuts            | <b>=</b> 60g | <b>=</b> 90g     | 🗂 140g | <b>1</b> 40g | 50g    | 50g | <b>□</b> 15g |