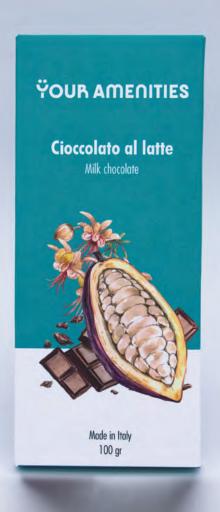

## CHOCO

What could be better than a delightful piece of chocolate upon returning to a hotel room?

Our Choco line will surprise the taste buds of your most indulgent guests. An elegant cardboard box, fully customizable with color, logo, and brand of your hotel, encases a bar of either milk or dark chocolate.

## Choco

materials: external cardboard and edible

paper.

customization: fully customizable outer car-

dboard.

**weight:** 100 g.

contenuts: milk or dark chocolate bar