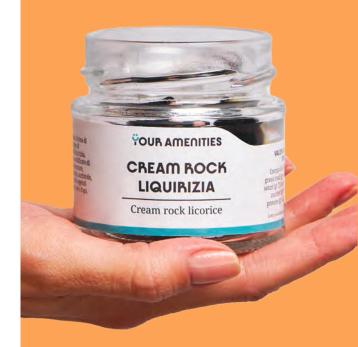

## **Infusions**

materials: food-grade glass jar with aluminum lid.

**freshness seal:** freshness-preserving lid with tamper-evident seal.

customization: fully customizable matte

or glossy paper label.