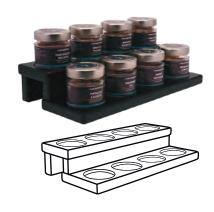

## Expo8x Minibar

An Exhibitor for eight jars from the Divinità or Opera line, arranged on two levels. Equipped with scratch-resistant rubber feet.

L:345 mm P:180 mm A:70 mm