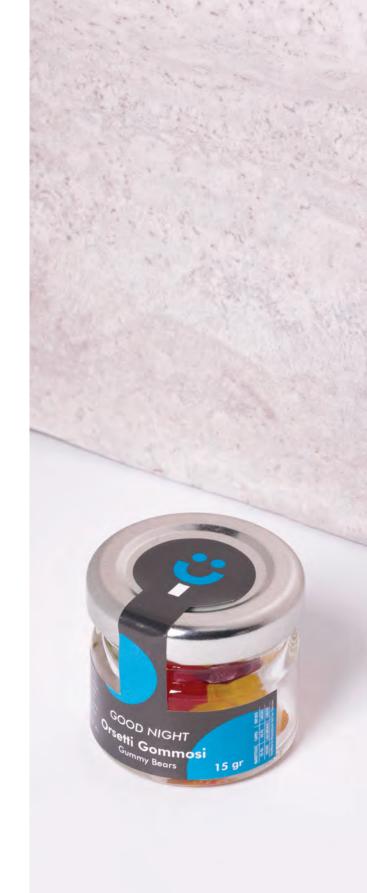

## MINI GOOD NIGHT

Impress your guests with an elegant line. A small gesture, a detail that will make their stay unforgettable.

A pleasant memory, a little indulgence to help them drift off to sleep.

The Mini Line is perfect for evening couverture, gifts, or recovery strategies.

Enhance your offering with a little piece of art, a thoughtful token to wish your guests the very best goodnight.

# MINI GOOD NIGHT FEATURES

materials: food-grade glass jar with aluminum lid. freshness seal: freshness-preserving lid with tamper-e-

customization: fully customizable matte or glossy

paper label.