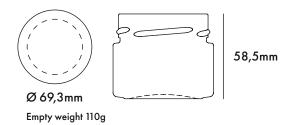

# DIVINITÀ

The Divinità line, featuring a cylindrical design sealed with an elegant aluminum lid, is available in 3 sizes and is fully customizable.

The jar, made from premium food-grade glass, enhances the quality of the products while protecting their organoleptic properties and ensuring preservation even after opening, thanks to the freshness-preserving lid.

## LARGE

materials: food-grade glass jar with aluminum lid.

**freshness seal:** freshness-preserving lid with tamper-evident seal. **customization:** fully customizable matte or glossy paper label.

cap: available in silver or black.