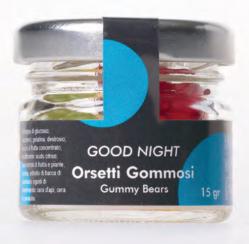

## MINI GOOD NIGHT

Impress your guests with an elegant line. A small gesture, a detail that will make their stay unforgettable.

A pleasant memory, a little indulgence to help them drift off to sleep.

The Mini Line is perfect for evening couverture, gifts, or recovery strategies.

Enhance your offering with a little piece of art, a thoughtful token to wish your guests the very best goodnight.

# MINI GOOD NIGHT FEATURES

materials: food-grade glass jar with aluminum lid. freshness seal: freshness-preserving lid with tamper-e-

customization: fully customizable matte or glossy

paper label.