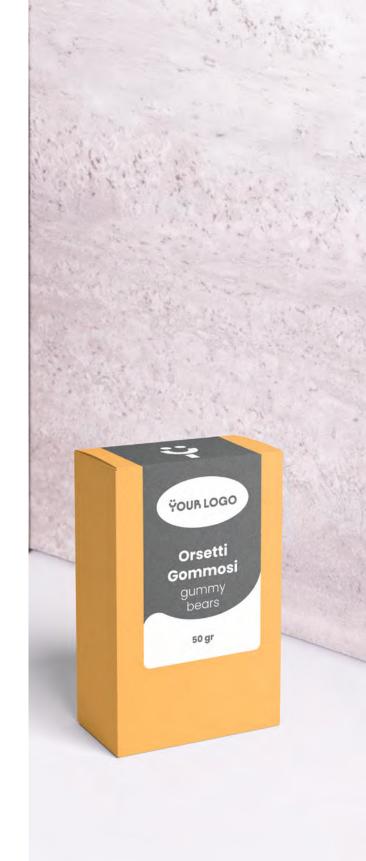

# BOX

Convenient, eco-friendly, and elegant: the box set will encapsulate your guests; emotional experience. Ideal for establishments that don't want to compromise on elegance and practicality.

Enhance your minibar with this captivating and fully customizable option.

## BOX **FEATURES**

materials: box available in four colors, with a food-grade pouch inside.

freshness seal: heat-sealed food-grade pouch.

customization: glossy paper label, fully customizable

in color and with your brand logo.