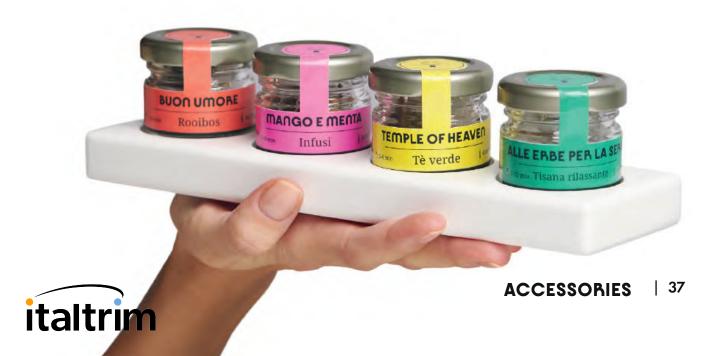

## Expo 4x Infusions Square

An Exhibitor for four infusions. Equipped with scratch-resistant rubber feet.

L: 120 mm P: 150 mm A:20 mm

## Expo 4x Infusions Square

An Exhibitor for four infusions, arranged in a line. Equipped with scratch-resistant rubber feet.

L:230 mm P:65 mm A:20 mm

## Expo 6x Infusions Square

An Exhibitor for six infusions. Equipped with scratch-resistant rubber feet.

L: 120 mm P:205 mm A:20 mm

## **Expo6xInfusionsSquare**

An Exhibitor for six infusions, arranged in a line. Equipped with scratch-resistant rubber feet.

L:340 mm P:65 mm A:20 mm