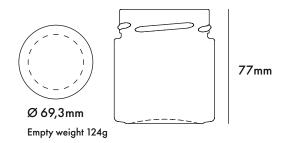

# DIVINITÀ

The Divinità line, featuring a cylindrical design sealed with an elegant aluminum lid, is available in 3 sizes and is fully customizable.

The jar, made from premium food-grade glass, enhances the quality of the products while protecting their organoleptic properties and ensuring preservation even after opening, thanks to the freshness-preserving lid.

Carefully designed dimensions make it a perfect fit for the minibar. However, with the option to customize it with your fonts, logos, and graphics, the jars can easily become decorative elements that enrich the room, optimizing the guest experience and offering extensive cross-selling opportunities.

## LARGE

materials: food-grade glass jar with aluminum lid.

**freshness seal:** freshness-preserving lid with tamper-evident seal. **customization:** fully customizable matte or glossy paper label.

cap: available in silver or black.