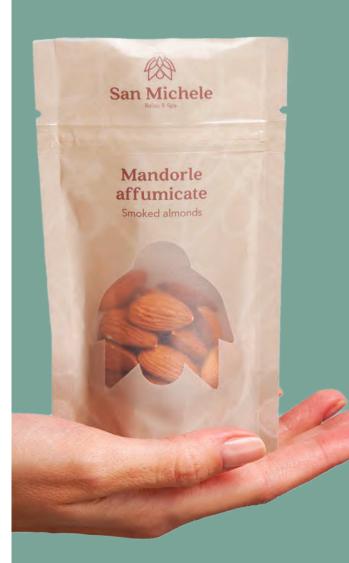

## MARLENE

The Marlene line is the perfect solution for keeping products fresh and well-preserved, thanks to its freshness-preserving seal.

With a flexible design, these packs can be placed anywhere, as they fit perfectly in minibar spaces without the risk of spilling. But the real surprise lies in the ability to create transparent viewing windows, in any shape and size you desire, transforming Marlene into an original and delightful decoration.

Marlene offers the ultimate customization: you have total control over every detail, from the material to the finish, the option for a resealable zip, and even the edging of the corners.

A: 150mm L: 90mm