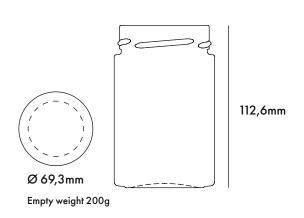

## **OPERA**

Contemporary, elegant, and refined, the Opera line is born from a combination of bold lines and modern taste.

Available in 3 sizes and fully customizable, it features an atypical and attractive silhouette that adds sophistication to the product inside.

The entire line is designed to fit minibar dimensions, optimizing space usage. Additionally, the Opera jars can serve as innovative design elements, adding character to the hotel rooms.

## **LARGE**

Empty weight 200g

95<sub>mm</sub>

materials: food-grade glass jar with aluminum lid.

freshness seal: freshness-preserving lid with tamper-evident seal. customization: fully customizable matte or glossy paper label.