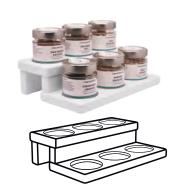

### Expo 6x Minibar

An Exhibitor for six jars from the Divinità or Opera line, arranged on two levels. Equipped with scratch-resistant rubber feet.

L:265 mm P: 180 mm A:70 mm