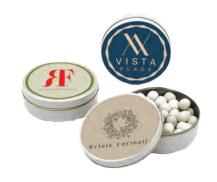

# ROUND METAL CANDY BOX

A refined tin box, a timeless classic in the world of candies, designed to make your guests' experience in your hotel memorable.

materials: white food-grade tin box. saves freshness: individually sealed with protective film.

**saves freshness:** four-colour transfer across the entire cap area.

**customization:** trasferimento in quadricromia su tutta l'area del tappo.

full weight: 15 g.

contents: mint candies with licorice/fruit jelly

gluten-free.