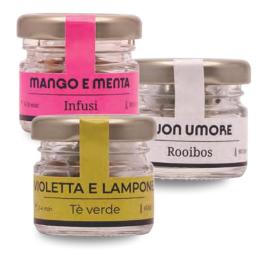

## **Infusions**

materials: food-grade glass jar with aluminum lid.

**freshness seal:** freshness-preserving lid with tamper-evident seal.

customization: fully customizable matte

or glossy paper label.

# INFUSIONS CATALOG

green tea

Also known as non-fermented tea, the leaves undergo no oxidation. They retain their green color, producing a clear and fragrant infusion.

black tea

3-5 min 85°/95°

This tea undergoes complete oxidation, resulting in a smooth and strong flavor. Rich in caffeine, it is produced in countries where strong teas are preferred, often replacing coffee.

rooibos

Naturally caffeine-free, rooibos is a plant from South Africa, rich in antioxidants. Its sweet flavor and lack of caffeine make it suitable for children and pregnant women.

herbal tea

Beneficial infusions made from a blend of up to six herbal plants, each providing an action principle aimed at benefiting the body. Typically, herbal teas do not contain caffeine.

infusions

5-10 min \$\int 90\cdot/95\cdot\$

Infusions differ from herbal teas in that all ingredients come from the same plant and include both flowers and leaves. They can be made from fruits or flowers.