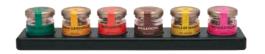

### Expo 6x Minibar

An Exhibitor for six jars from the Divinità or Opera line, arranged on two levels. Equipped with scratch-resistant rubber feet.

L:265 mm P: 180 mm A:70 mm

## Expo8x Minibar

An Exhibitor for eight jars from the Divinità or Opera line, arranged on two levels. Equipped with scratch-resistant rubber feet.

L:345 mm P:180 mm A:70 mm