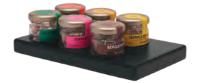

### Expo 6x Minibar

An Exhibitor for six jars from the Divinità or Opera line, arranged on two levels. Equipped with scratch-resistant rubber feet.

L:265 mm P: 180 mm A:70 mm

## Expo8x Minibar

An Exhibitor for eight jars from the Divinità or Opera line, arranged on two levels. Equipped with scratch-resistant rubber feet.

L:345 mm P:180 mm A:70 mm