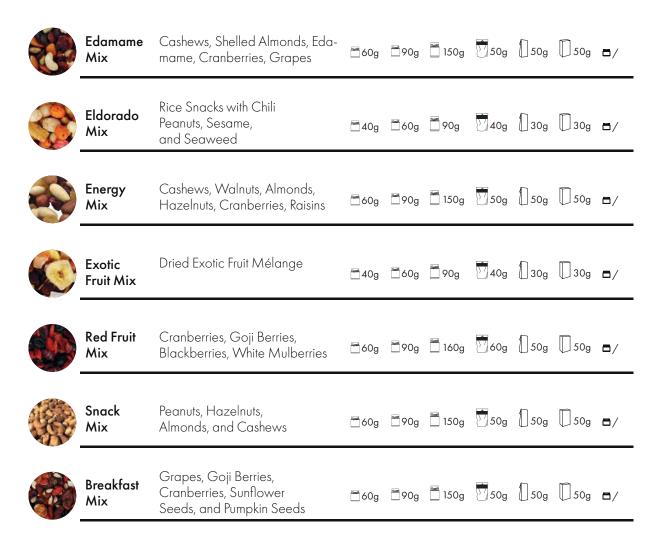

anuts   | Toasted Shelled Peanuts                  | <b>≅</b> 60g | <b>=</b> 90g     | 160g   | ₩ 60g        | 50g    | 50g | <b>□</b> 15g |
|     | Toasted<br>Chickpeas | Toasted Chickpeas                        | <b>6</b> 0g  | ₹90g             | 160g   | <b>Ö</b> 60g | [] 50g | 50g | <b>a</b> /   |
|     | Smoked<br>Almonds    | Shelled, Toasted, and<br>Smoked Almonds  | <b>≅</b> 60g | <b>=</b> 90g     | 150g   | ₩ 40g        | [] 50g | 50g | <b>a</b> /   |
| No. | Toasted<br>Almonds   | Shelled, Toasted, and<br>Salted Almonds  | <b>ॉ</b> 60g | <b>=</b> 90g     | 150g   | ₩ 40g        | [] 50g | 50g | <b>=</b> /   |
|     | Toasted<br>Hazelnuts | Shelled, Toasted<br>Hazelnuts            | <b>=</b> 60g | <b>=</b> 90g     | 🗂 140g | <b>1</b> 40g | 50g    | 50g | <b>□</b> 15g |



## mix



## vegetable chips





## snacks

| 5 | Chili Rise<br>Cracker  | Rice Snacks with Chili                | <b>3</b> 0g  | <b>4</b> 0g  | <b>5</b> 0g  | 20g   | 20g    | 20g | <b>=</b> / |
|---|------------------------|---------------------------------------|--------------|--------------|--------------|-------|--------|-----|------------|
|   | Toasted<br>Edamame     | Toasted Soybeans                      | <u>=</u> 40g | <b>=</b> 60g | 🖺 100g       | ₩ 40g | 130g   | 30g | <b>a</b> / |
|   | Spicy Giant<br>Corn    | Toasted and Salted<br>Corn with Chili | <b>=</b> 40g | <b>6</b> 0g  | <b>9</b> 90g | ₩ 40g | []30g  | 30g | <b>a</b> / |
|   | Toasted<br>Corn        | Toasted and Salted Corn               | <b>≅</b> 40g | <b>=</b> 60g | <b>5</b> 90g | ₩ 40g | 130g   | 30g | <b>a</b> / |
|