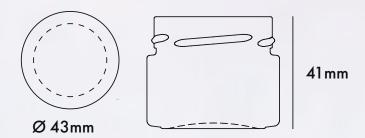

# MINI GOOD NIGHT FEATURES

materials: food-grade glass jar with aluminum lid. freshness seal: freshness-preserving lid with tamper-e-

customization: fully customizable matte or glossy

paper label.