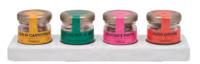

## Expo 4x Minibar

An Exhibitor for four jars from the Divinità or Opera line, arranged on a single level. Equipped with scratch-resistant rubber feet.

L:345 mm P:95 mm A:20 mm