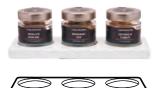

## Expo3x Minibar

A display for three jars from the Divinità or Opera line, arranged on a single level. Equipped with scratch-resistant rubber feet.

L:265 mm P:95 mm A:20 mm