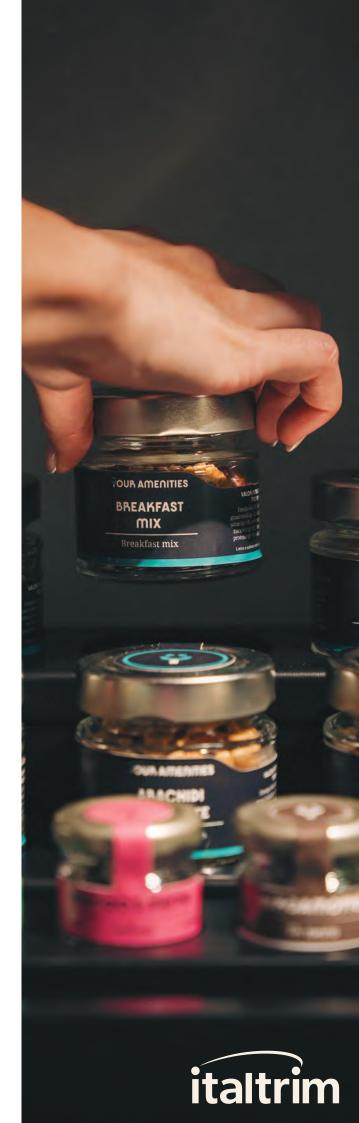

# DIVINITÀ

The Divinità line, featuring a cylindrical design sealed with an elegant aluminum lid, is available in 3 sizes and is fully customizable.

The jar, made from premium food-grade glass, enhances the quality of the products while protecting their organoleptic properties and ensuring preservation even after opening, thanks to the freshness-preserving lid.

Carefully designed dimensions make it a perfect fit for the minibar. However, with the option to customize it with your fonts, logos, and graphics, the jars can easily become decorative elements that enrich the room, optimizing the guest experience and offering extensive cross-selling opportunities.