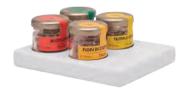

## Expo3x Minibar

A display for three jars from the Divinità or Opera line, arranged on a single level. Equipped with scratch-resistant rubber feet.

L:265 mm P:95 mm A:20 mm

## Expo 4x Minibar

An Exhibitor for four jars from the Divinità or Opera line, arranged on a single level. Equipped with scratch-resistant rubber feet.

L:345 mm P:95 mm A:20 mm